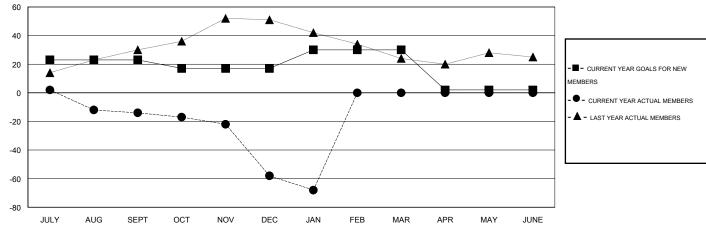

#### GOALS AND ACTUAL MEMBERS CUMULATIVE

| DROPPED CLUBS: 3 |     |
|------------------|-----|
| DROPPED MEMBERS  |     |
| DECEASED         | 14  |
| CLUB CANCELLED   | 22  |
| OTHER            | 92  |
| TOTAL            | 128 |